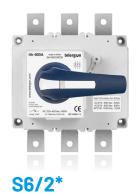

roduct, ready to install, which allows AC line isolation in installations with string inverters.

# Switch-Disconnectors

- High performance solutions.
- Designed for decentralized photovoltaic applications with string inverters.
- 3P and 6P product ranges.

# AC SWITCH-DISCONNECTORS FOR 800 V AC | AC-21B



# **S5**

1600A | 3P High performance



## **S6/1**

250A | 3P Motorized operation option

#### PROTECTION PANELS



We manufacture different types of tailor made enclosed main switch-disconnectors with 800V AC breaking capacity. Customized solutions are available for different enclosure sizes, amperages, inputs and outputs (depending on the number of strings). Consult with our team to find the optimal solution for your photovoltaic installation.



## S5N

3200A | 6P Common outputs



630A | 3P Descentralized installations \* Consult values for 1000Vac.

## NH gG/gS 800 V AC FUSES



Fuses with curve gG or gS are the only ones suitable for protecting the output of string inverters at 800 V AC. Other curves, e.g. aR, have too high power dissipation and too low breaking capacity.

Telergon, SAU Ctra. Castellón – Pol. La Cartuja 50720 La Cartuja Baja Zaragoza, Spain

>

>

>

Tel. +34 976 500 876 info@telergon.com www.telergon.com