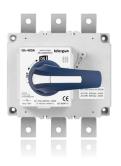

# **S5**

1600A | 3P High performance

## **S6/1**

250A | 3P Motorized operation option