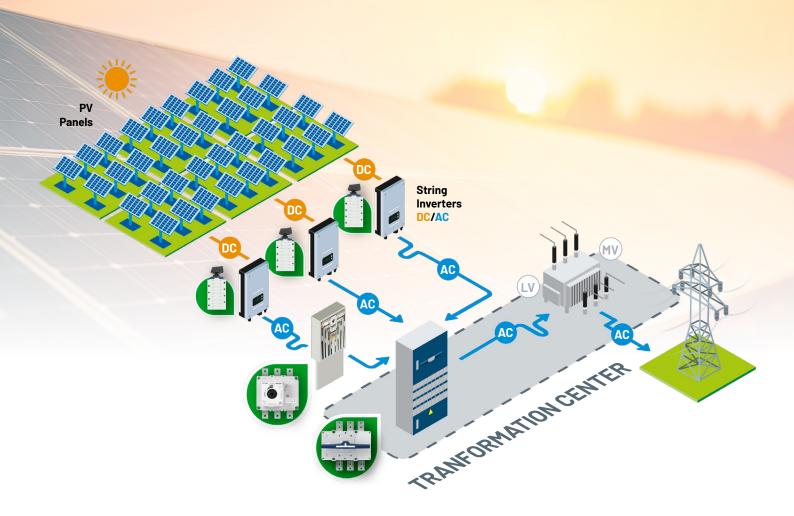

# **800VAC** AC Solutions for PV facilities

# **Protection panels**

- Enclosed solutions with breaking capacity of 800V AC.
- Design adapted to the needs of each facility.
- Complete product, ready to install, which allows AC line isolation in installations with string inverters.

# Switch-Disconnectors

- High performance solutions.
- Designed for decentralized photovoltaic applications with string inverters.
- 3P and 6P product ranges.

#### PROTECTION PANELS

We manufacture different types of tailor made enclosed main switch-disconnectors with 800V AC breaking capacity. Customized solutions are available for different enclosure sizes, amperages, inputs and outputs (depending on the number of strings). Consult with our team to find the optimal solution for your photovoltaic installation.