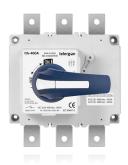

# Switch-Disconnectors

- High performance solutions.
- Designed for decentralized photovoltaic applications with string inverters.
- 3P and 6P product ranges.

# AC SWITCH-DISCONNECTORS FOR 800 V AC | AC-21B

## **S6/1**

250A | 3P Motorized operation option