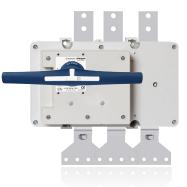

## S5N

3200A | 6P Common outputs

630A | 3P Descentralized installations \* Consult values for 1000Vac.