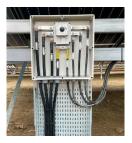

#### PROTECTION PANELS

We manufacture different types of tailor made enclosed main switch-disconnectors with 800V AC breaking capacity. Customized solutions are available for different enclosure sizes, amperages, inputs and outputs (depending on the number of strings). Consult with our team to find the optimal solution for your photovoltaic installation.