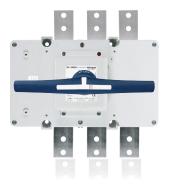

# Switch-Disconnectors

- High performance solutions.
- Designed for decentralized photovoltaic applications with string inverters.
- 3P and 6P product ranges.

# AC SWITCH-DISCONNECTORS FOR 800 V AC | AC-21B

# **S5**

1600A | 3P High performance

## S5N

3200A | 6P Common outputs

630A | 3P Descentralized installations \* Consult values for 1000Vac.